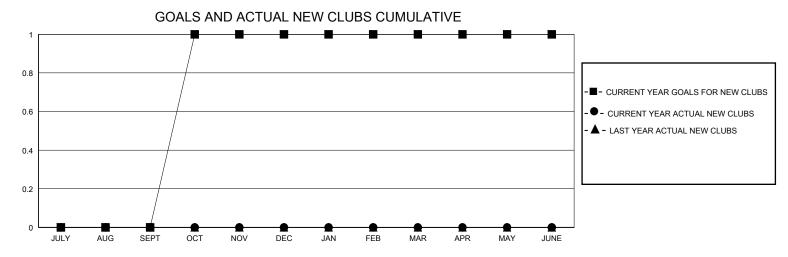

## District 202 E

GMT: LOCATION NEW ZEALAND GMT CA

| Clubs         |               |             |               | Members               |                       |                         |                                                    |  |  |
|---------------|---------------|-------------|---------------|-----------------------|-----------------------|-------------------------|----------------------------------------------------|--|--|
|               | RESULTS FOR   | R 2023-2024 |               | RESULTS FOR 2023-2024 |                       |                         |                                                    |  |  |
| QUARTER       | NEW CLUB GOAL | NEW CLUBS   | DROPPED CLUBS | QUARTER MEMBI         | ER GROWTH NET<br>GOAL | MEMBER GROWTH<br>ACTUAL | DROPPED<br>MEMBERS ACTUAL<br>(including transfers) |  |  |
| JULY/AUG/SEPT | 0             | 0           | 0             | JULY/AUG/SEPT         | 30                    | 42                      | 44                                                 |  |  |
| OCT/NOV/DEC   | 1             | 0           | 0             | OCT/NOV/DEC           | 40                    | 21                      | 18                                                 |  |  |
| JAN/FEB/MAR   | 0             | 0           | 0             | JAN/FEB/MAR           | 40                    | 0                       | 0                                                  |  |  |
| APR/MAY/JUNE  | 0             | 0           | 0             | APR/MAY/JUNE          | 30                    | 0                       | 0                                                  |  |  |