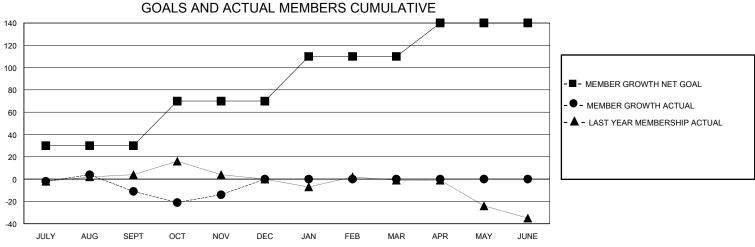

## District 202 E

GMT: LOCATION NEW ZEALAND GMT CA

| Clubs         |               |             |               | Members               |                       |                         |                                                    |  |  |
|---------------|---------------|-------------|---------------|-----------------------|-----------------------|-------------------------|----------------------------------------------------|--|--|
|               | RESULTS FOR   | R 2023-2024 |               | RESULTS FOR 2023-2024 |                       |                         |                                                    |  |  |
| QUARTER       | NEW CLUB GOAL | NEW CLUBS   | DROPPED CLUBS | QUARTER MEMBI         | ER GROWTH NET<br>GOAL | MEMBER GROWTH<br>ACTUAL | DROPPED<br>MEMBERS ACTUAL<br>(including transfers) |  |  |
| JULY/AUG/SEPT | 0             | 0           | 0             | JULY/AUG/SEPT         | 30                    | 42                      | 44                                                 |  |  |
| OCT/NOV/DEC   | 1             | 0           | 0             | OCT/NOV/DEC           | 40                    | 21                      | 18                                                 |  |  |
| JAN/FEB/MAR   | 0             | 0           | 0             | JAN/FEB/MAR           | 40                    | 0                       | 0                                                  |  |  |
| APR/MAY/JUNE  | 0             | 0           | 0             | APR/MAY/JUNE          | 30                    | 0                       | 0                                                  |  |  |